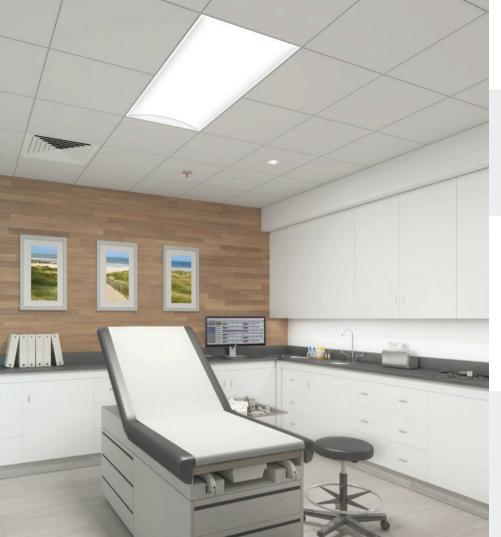

Combine form and function with the ArcMed Sealed InDepth luminaire. Three luminaire sizes. five lens options, and multiple lumen packages and color temperatures allow for use in a variety of applications. The clear bottom lens provides a tight seal against water and dust ingress, protects against impact resistance, and enables guick and easy wipe-down/cleaning.

## **Applications**

Healthcare • Behavioral Health • Cleanroom • Education • Laboratory • Wet Location