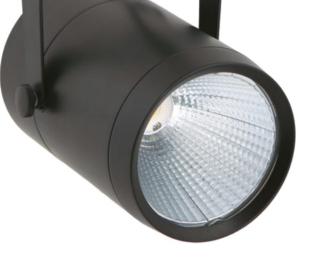

## The HALO 808 High Performance LED Track series features the latest in LED and power technology providing higher performance and greater savings than the original 808 Series.

The HALO L808 High Performance offers a new low profile, low glare, tool-less track head for the L808 series. The 808 High Performance now offers higher lumen packages, higher LPW (Lumens Per Watt), better color uniformity, more precise beam angles and a significantly higher CBCP (Center Beam Candle Power) than the Gen I L808.