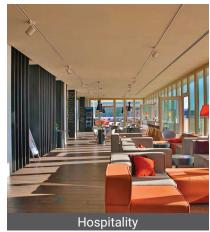

## **Applications**

With multiple lumen outputs, multiple beam distributions, and exceptional dimming, the HALO L808 High Performance can achieve a variety of contrast ratios in lighting environments. From drawing attention to featured products to creating premium ambiance in any setting, the L808 High Performance is the right lighting tool to accent multiple indoor environments.