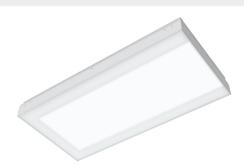

Designed to bring simple elegance into the patient room, the APR brings clean lines and edge-to-edge illumination to the patient room. With all compartmentalization done behind the lens, the APR presents a fully wipe-down surface for easy cleaning. The APR is also offered with a polycarbonate lens and is well suited for use in behavioral health applications.

## **Top Product Features**

- Fully Luminous appearance
- Seamless bottom lens for wipe-down surface
- Optional Reading and Nightlight Functions
- Optional polycarbonate lens
- VividTune White tuning (coming in 2022)