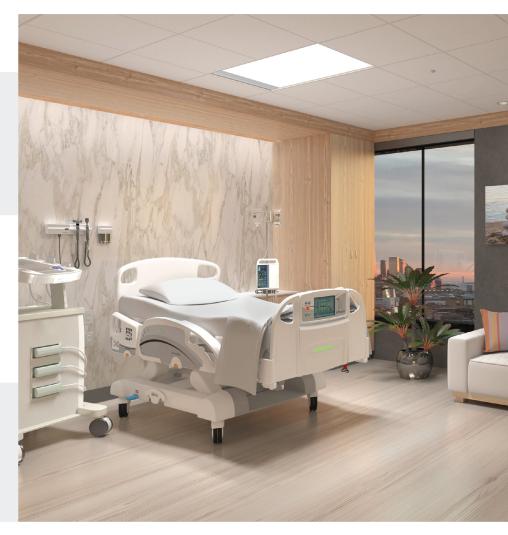

Designed to bring simple elegance into the patient room, the APR brings clean lines and edge-to-edge illumination to the patient room. With all compartmentalization done behind the lens, the APR presents a fully wipe-down surface for easy cleaning. The APR is also offered with a polycarbonate lens and is well suited for use in behavioral health applications.

## **Applications**

Patient Room • Behavioral Health • Isolation Rooms