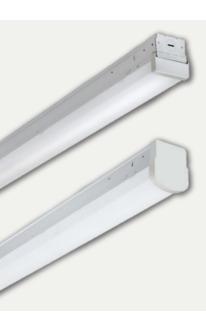

The SNX is a versatile, high-performance selectable linear commercial LED striplight series with breakthrough fixture efficacy, multiple distributions and numerous configurations. It is offered in three versions (base, lens, and reflector)

## **Top Product Features**

- Standard (SL) and High lumen/High Efficacy (HL) packages
- Three (3) CCT and Lumen selectable options available
- Up to 21,000 lumen and 176 LPW
- · General, Narrow or Wide distributions
- Decorative end cover and multiple finishes provide a polished look
- 80 and 90CRI option for superior colour quality
- Integral factory installed controls option allows more energy savings
- Encapsulated lens, electrical, and channel cover assembly
- Tool-less channel cover and electrical assembly