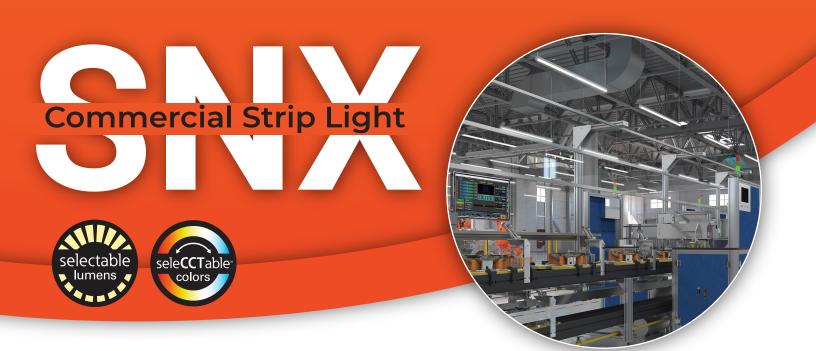

The SNX is a versatile, high-performance selectable linear commercial LED striplight series with breakthrough fixture efficacy, multiple distributions and numerous configurations. It is offered in three versions (base, lens, and reflector)

## **Top Product Features**

- Standard (SL) and High lumen/High Efficacy (HL) packages
- Three (3) CCT and Lumen selectable options available
- Up to 21,000 lumen and 176 LPW
- · General, Narrow or Wide distributions
- Decorative end cover and multiple finishes provide a polished look
- 80 and 90CRI option for superior colour quality
- Integral factory installed controls option allows more energy savings
- Encapsulated lens, electrical, and channel cover assembly
- Tool-less channel cover and electrical assembly