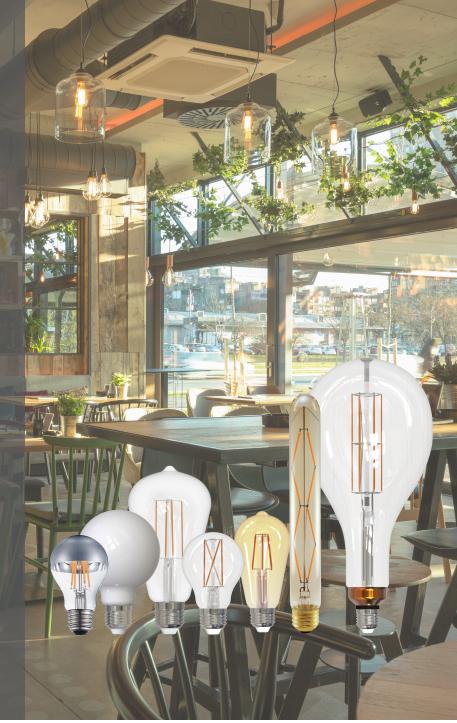

# **LED LAMPS** Filament

The LED filament lamps distinguised themselves by their look, their character and by the atmosphere they produce when lit up. They can be the final touch to an edgy bar, or create a romantic ambiance in your home. Just choose your perfect fit in our extensive line of carefuly curated LED filament lamps.

#### Traditional Look

Standard's LED filament lamps are designed to resemble traditional incandescent light bulbs with a wider selection of color temperatures.

#### Crisp Light

While maintaining the traditional look, they are offered in a selection of color temperatures that produce a crisp white light with no tinted hue.

#### Wide selection

Standard offers a complete line of high quality filament lamps, new color temperatures, new shapes, new sizes and new styles.