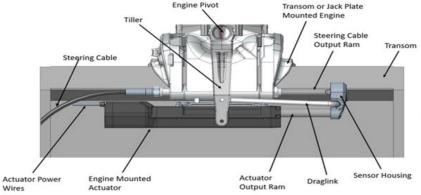

## XTREME POWER ASSIST STEERING SYSTEM





## **FEATURES:**

- Significantly reduced steering effort provides a car-like driving experience for mechanically steered boats.
- Mechanically steered outboard boats from 90-200HP.
- No increased load on steering cable whether turning to port or starboard.
- Integrates with any existing Dometic rack or rotary single cable steering system.
- Can be installed in under 30 minutes. Simple electrical 12' harness connection to battery.
- Built in fail-safe system automatically reverts to mechanical steering in the event of a system failure.
- 12V. Required, low amperage on demand only powerdraw
- 7.5pounds
- No CAN network installation required.

## SYSTEM OVERVIEW





**CC ORDER NO. 085-10120** 

Mfr. No. XPA1012P