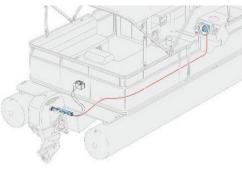

## XTREME POWER ASSIST STEERING SYSTEM





## **FEATURES:**

- Significantly reduced steering effort provides a car-like driving experience for mechanically steered boats.
- Mechanically steered outboard boats from 90-200HP.
- No increased load on steering cable whether turning to port or starboard.
- Integrates with any existing Dometic rack or rotary single cable steering system.
- Can be installed in under 30 minutes. Simple electrical 12' harness connection to battery.
- Built in fail-safe system automatically reverts to mechanical steering in the event of a system failure.
- 12V. Required, low amperage on demand only powerdraw
- 7.5pounds
- No CAN network installation required.

## SYSTEM OVERVIEW





**CC ORDER NO. 085-10120** 

Mfr. No. XPA1012P