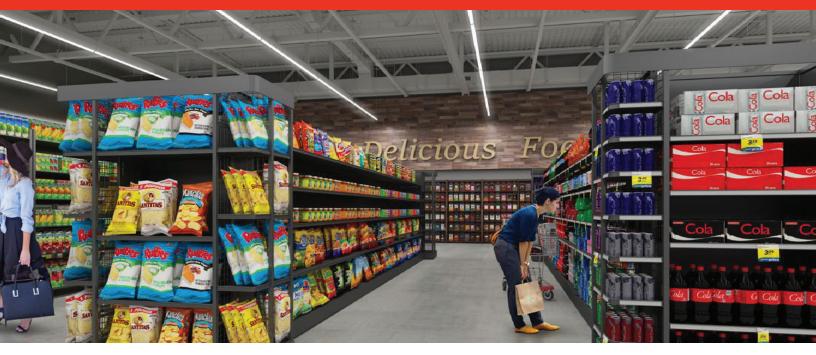

## Lumen and CCT Select LED Strip

The SLSTP is a commercial grade LED strip that balances performance, aesthetics, and cost. It is available in 2', 4' or 8' lengths with 3500, 4000 or 5000K selectable CCT options and selectable lumens up to 12,000 lumens of light output. These striplights have quick installation features making them suitable for single or continuous row applications. SLSTP is ideal for warehouse, retail, office or retrofit applications making them the ideal choice for stock and design build opportunities.