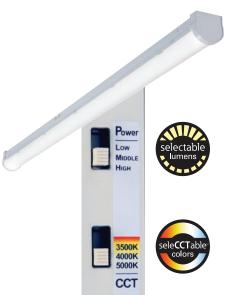

## Lumen and CCT Select LED Strip

The SLSTP is a commercial grade LED strip that balances performance, aesthetics, and cost. It is available in 2', 4' or 8' lengths with 3500, 4000 or 5000K selectable CCT options and selectable lumens up to 12,000 lumens of light output. These striplights have quick installation features making them suitable for single or continuous row applications. SLSTP is ideal for warehouse, retail, office or retrofit applications making them the ideal choice for stock and design build opportunities.