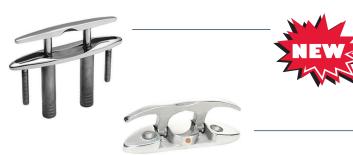

#### E-Z PULL UP CLEATS

| P/N          | DESCRIPTION MATE |          |
|--------------|------------------|----------|
| 732-6704CBLU | 4-I/2" CLEAT     | 316 S.S. |
| 732-6709CBLU | 6" CLEAT         | 316 S.S. |