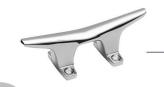

# **6744 FOLDING CLEAT**

| P/N       | DESCRIPTION  | MATERIAL |
|-----------|--------------|----------|
| 732-6744C | 4-I/2" CLEAT | 316 S.S. |