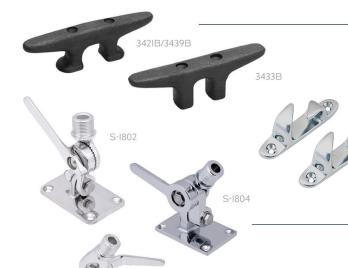

S-1802B

S-0226LO

|            | BLACK NYLO   | ON CLEATS |
|------------|--------------|-----------|
| P/N        | DESCRIPTION  | MATERIAL  |
| 732-342IBP | 6" CLEAT     | NYLON     |
| 732-3433BP | 4-I/4" CLEAT | NYLON     |
| 732-3439BP | 8" CLEAT     | NYLON     |

#### **ANTENNA MOUNTS**

| P/N          | DESCRIPTION        | MATERIAL |
|--------------|--------------------|----------|
| 732-18020    | 3-5/8" × 2-1/2"    | 316 S.S. |
| 732-18020-HD | 3-3/4" × 2-1/4"    | 316 S.S. |
| 732-18040    | 3-II/I6" X 2-3/I6" | CP/ZAMAC |