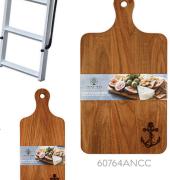

### **TEAK SERVING BOARDS**

| P/N         | DESCRIPTION                       |
|-------------|-----------------------------------|
| 732-60763AN | SMALL CHARCUTERIE BOARD W/ ANCHOR |
| 732-60764AN | LARGE CHARCUTERIE BOARD W/ ANCHOR |

60763ANCC