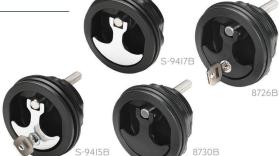

#### **COMPRESSION HANDLES**

| P/N          | DESCRIPTION         | MATERIAL     |  |
|--------------|---------------------|--------------|--|
| 732-8726BC   | T-STYLE LOCKING     | NYLON        |  |
| 732-8730BC   | T-STYLE NON-LOCKING | NYLON        |  |
| 732-S-8236C  | T-STYLE LOCKING     | 316 S.S.     |  |
| 732-S-94I5BC | T-STYLE LOCKING     | CHROME/NYLON |  |
| 732-S-9417BC | T-STYLE NON-LOCKING | CHROME/NYLON |  |

## **T-HANDLES**

| P/N          | DESCRIPTION     | MATERIAL     |
|--------------|-----------------|--------------|
| 732-3230BC   | T-STYLE LOCKING | NYLON        |
| 732-S-0230BC | T-STYLE LOCKING | CHROME/NYLON |