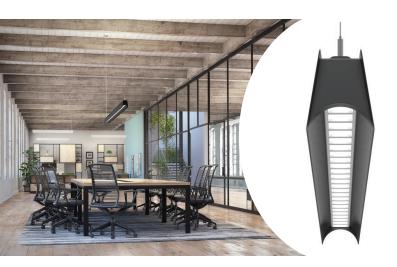

## Go Easy on the Eyes

Say hello to a space that is more comfortable on the eyes. The black or white louvered baffle uses an engineered optical system to reduce light glare while providing efficient lighting where needed in a space. The result is high quality, low UGR lighting while providing unique aesthetics and colour combination.