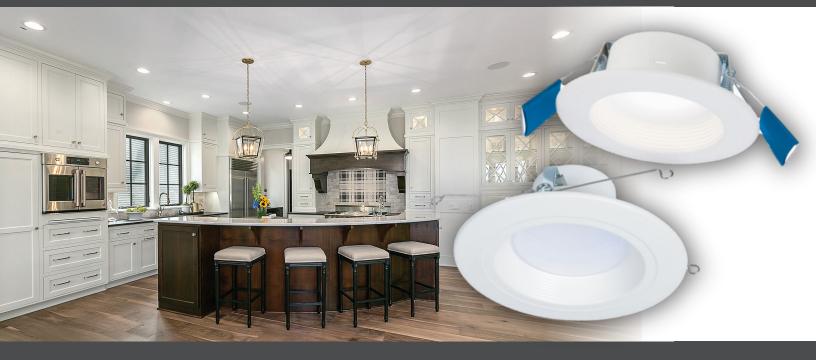

## HALO RL SERIES

## **Product Features**

- · Baffle Trim with regressed lens
- 5-colour selectable CCT: 2700K, 3000K, 3500K, 4000K, 5000K, plus D2W
  - Dim-to-warm technology included: use your dimmer to warm colour temperature from 3000K to 1800K
- · Selectable Lumen: RL4LS: 600/900 Lumens