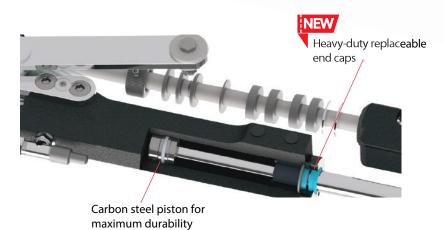

## Key Features:

- High performance corrosion-resistant bushing
- Removable set screws for easy serviceability
- · Wrench flats for easy bullhorn removal
- Replaceable end caps
- Carbon steel piston