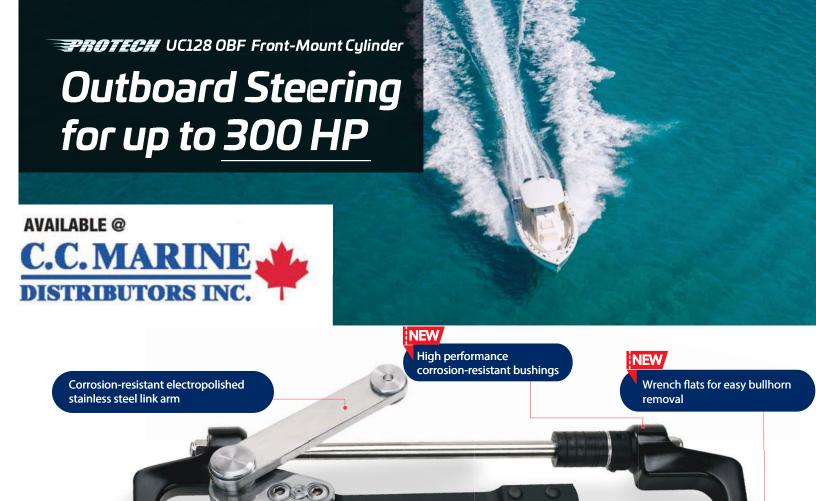

## Applications:

- Single engine: 150-300 hHP
- · Dual-engine / Single cylinder: 500 combined F

positioning

Adjustable boss-style fittings for proper hose

- Dual-engine / Dual cylinder: 600 combined HP
- Recommended for use with the UP25, UP28, UP33 series helms and KIT OB and KIT OB-DBR hose kits
- Protech package contains:
  - -UP28F: Front mount helm (tilt version availab
  - -UC128 OBF: Front mount outboard cylinder
  - -2 quarts hydraulic oil

## Key Features:

- High performance corrosion-resistant bushing
- Removable set screws for easy serviceability
- · Wrench flats for easy bullhorn removal
- Replaceable end caps
- Carbon steel piston