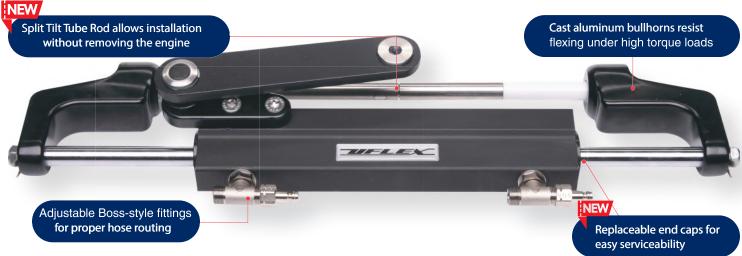

## Key Features

- Increased HP range from 150 HP to 175 HP
- Rugged carbon steel piston for excellent durability
- Replaceable end caps
- High-performance linear bearing, high-pressure seal and wiper
- Split and pinned mounting rod allows for easy installation without having to remove the outboard
- Bushings prevent friction with engine tilt tube
- Heavy-duty cast aluminum bullhorns
- 4.5 Turns lock to lock

## Key Features:

- High performance corrosion-resistant bushing
- Removable set screws for easy serviceability
- · Wrench flats for easy bullhorn removal
- Replaceable end caps
- Carbon steel piston