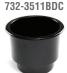

### **FLUSH CUP HOLDER**

| 732-S-3511C          | S-3511C      | 3-7/8"     | 4-3/8"       | 2-1/4"-3-1/8" | 304 S.S.    |
|----------------------|--------------|------------|--------------|---------------|-------------|
| 732-3511BDC          | 3511BDC      | 3-7/8"     | 4-3/8"       | 2-1/4"-3-1/8" | Black Nylon |
| Holds cans, bottles& | can coolers. | Drain hole | s in bottom. |               |             |