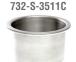

### **FLUSH CUP HOLDER**

| 732-S-3511C          | S-3511C      | 3-7/8"     | 4-3/8"       | 2-1/4"-3-1/8" | 304 S.S.    |
|----------------------|--------------|------------|--------------|---------------|-------------|
| 732-3511BDC          | 3511BDC      | 3-7/8"     | 4-3/8"       | 2-1/4"-3-1/8" | Black Nylon |
| Holds cans, bottles& | can coolers. | Drain hole | s in bottom. |               |             |