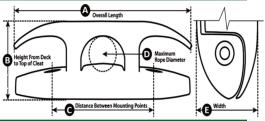

### **HOLLOW BASE CLEAT**

Chrome Plated / Zamac

| ORDER NO.   | Mfr. No. | Α      | В      | С        | D    | Ε      | Stud    |
|-------------|----------|--------|--------|----------|------|--------|---------|
| 732-S-1444C | S-1444C  | 4-1/2" | 5/8"   | 1-11/16" | 5/8" | 1-1/8" | #8 (4)  |
| 732-S-1445C | S-1445C  | 6"     | 13/16" | 2-1/4"   | 7/8" | 1-1/2" | #10 (4) |

For freshwater use.

B Height From Deck to Top of Cleat

Distance Between

Width Between

Width Between