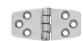

----------|----------|--------|----------|---------|------|---|-----------|
| 732-3433BP | 3433BP   | 4-1/4" | 1"       | 1-1/16" | 1/2" | - | #10 (2)   |
| 732-3421BP | 3421BP   | 6"     | 1-1/4"   | 1-1/2"  | 3/4" | - | 1/4" (2)  |
| 732-3439BP | 3439BP   | 8"     | 1-11/16" | 2-1/4"  | 3/4" | - | 5/16" (2) |

B Height From Deck to Top of Cleat

Distance Between

Width Between

Width Between



#### **SKENE BOW CHOCKS**

Chrome Plated /Brass - Sold by pairs

| ORDER NO.               | Mfr. No. | Length | Line Size | Fastener |
|-------------------------|----------|--------|-----------|----------|
| <b>732-S-0980C</b> Pair | S-0980C  | 4"     | 1/2"      | #10 (2)  |

For more information see: www.whitecapmarineproducts.com

#### **FLUSH MOUNT HINGE**

732-3433BP

316 Stainless Steel





#### **DOOR HINGE**

304 Stainless Steel - Sold by pairs



| ORDER NO.              | Mfr. No. | Length  | Width  | Fastener |
|------------------------|----------|---------|--------|----------|
| <b>732-S-3442</b> Pair | S-3442   | 3-3/20" | 1-1/2" | #8 (6)   |







Compression handles reduce & eliminate noise & rattle from hatches when the boat is underway. The compression function allows the hatch to compress & create a watertight seal. Chrome-Plated Zinc parts should be installed on freshwater boats only.

#### **COMPRESSION HANDLE - T-STYLE**



**ORDER NO.** 

**SALTWATER USE** 732-3230BC

FRESHWATER USE

732-3726BC



732-8730BC



732-8236C



732-S-1415BC



732-S-9417BC

|          |                                         |