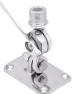

#### **RATCHET/ANTENNA MOUNT**

| ORDER NO.     | Mfr. No. | Length | Width  | Thread | Fastener | Material |
|---------------|----------|--------|--------|--------|----------|----------|
| SALTWATER USE |          |        |        |        |          |          |
| 732-18020     | S-1802C  | 3-5/8" | 2-1/2" | 1"-14  | 1/4" (4) | 316 S.S. |
| 732-18020-HD  | S-1802BC | 3-3/4" | 2-1/4" | 1"-14  | 1/4" (4) | 316 S.S. |

Includes Loran cable hole.

732-18040 S-1804C 2-3/16" 1/4" (4) Chrome Plated 3-11/16" 1"-14 Zamac

732-18040

| ORDER NO.       | Mfr. No. | Cut-Out | 0.D.     | Depth | Material |
|-----------------|----------|---------|----------|-------|----------|
| YETI CUP HOLDER |          |         |          |       |          |
| 732-S-3507C     | S-3507C  | 4-1/8"  | 4-11/16" | 6"    | 316 S.S. |