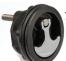

#### **COMPRESSION HANDLE - T-STYLE**

**ORDER NO.** 

**SALTWATER USE** 732-3230BC

FRESHWATER USE

732-3726BC

732-8730BC

732-8236C

732-S-1415BC

732-S-9417BC

|          |                                         |                                                     |                                                                                 |                                                                                                                                 |                                                                                                                                                                                                                                                                                                                                                                          | ,                                    |                                                 |                                                                                                                                                                                                                                                                                                                                                                                                                                                                                                                                                                                                                            |
|----------|-----------------------------------------|-----------------------------------------------------|---------------------------------------------------------------------------------|---------------------------------------------------------------------------------------------------------------------------------|--------------------------------------------------------------------------------------------------------------------------------------------------------------------------------------------------------------------------------------------------------------------------------------------------------------------------------------------------------------------------|--------------------------------------|-------------------------------------------------|----------------------------------------------------------------------------------------------------------------------------------------------------------------------------------------------------------------------------------------------------------------------------------------------------------------------------------------------------------------------------------------------------------------------------------------------------------------------------------------------------------------------------------------------------------------------------------------------------------------------------|
| Mfr. No. | 0.D.                                    | Cut-Out<br>Depth                                    | Surface<br>Length                                                               | Shaft<br>Material                                                                                                               | Handle<br>Material                                                                                                                                                                                                                                                                                                                                                       | Body                                 | Thread                                          | Style                                                                                                                                                                                                                                                                                                                                                                                                                                                                                                                                                                                                                      |
|          |                                         |                                                     | _                                                                               |                                                                                                                                 |                                                                                                                                                                                                                                                                                                                                                                          |                                      |                                                 |                                                                                                                                                                                                                                                                                                                                                                                                                                                                                                                                                                                                                            |
| 3726BC   | 3"                                      | 2-1/2"                                              | 1/8"-3/4"                                                                       | 1-9/16-1-3/4"                                                                                                                   | Black Nylon                                                                                                                                                                                                                                                                                                                                                              | Black Nylon                          | 3/8"-16                                         | Locking                                                                                                                                                                                                                                                                                                                                                                                                                                                                                                                                                                                                                    |
| 8730BC   | 3"                                      | 2-1/2"                                              | 1/8"-3/4"                                                                       | 1-9/16-1-3/4"                                                                                                                   | Black Nylon                                                                                                                                                                                                                                                                                                                                                              | Black Nylon                          | 3/8"-16                                         | Non-Locking                                                                                                                                                                                                                                                                                                                                                                                                                                                                                                                                                                                                                |
| S-8236C  | 3"                                      | 2-1/2"                                              | 1/8"-5/8"                                                                       | -                                                                                                                               | 316 S.S.                                                                                                                                                                                                                                                                                                                                                                 | 316 S.S.                             | 3/8"-16                                         | Locking                                                                                                                                                                                                                                                                                                                                                                                                                                                                                                                                                                                                                    |
|          |                                         |                                                     |                                                                                 |                                                                                                                                 |                                                                                                                                                                                                                                                                                                                                                                          |                                      |                                                 |                                                                                                                                                                                                                                                                                                                                                                                                                                                                                                                                                                                                                            |
| S-1415BC | 3"                                      | 2-1/2"                                              | 1/8"-3/4"                                                                       | 1-9/16-1-3/4"                                                                                                                   | Chrome Plated Zinc                                                                                                                                                                                                                                                                                                                                                       | Black Nylon                          | 3/8"-16                                         | Locking                                                                                                                                                                                                                                                                                                                                                                                                                                                                                                                                                                                                                    |
| S-9417BC | 3"                                      | 2-1/2"                                              | 1/8"-3/4"                                                                       | 1-9/16-1-3/4"                                                                                                                   | Chrome Plated Zinc                                                                                                                                                                                                                                                                                                                                                       | Black Nylon                          | 3/8"-16                                         | Non-Locking                                                                                                                                                                                                                                                                                                                                                                                                                                                                                                                                                                                                                |
|          | 3726BC<br>8730BC<br>S-8236C<br>S-1415BC | 3726BC 3"<br>8730BC 3"<br>S-8236C 3"<br>S-1415BC 3" | 3726BC 3" 2-1/2"<br>8730BC 3" 2-1/2"<br>S-8236C 3" 2-1/2"<br>S-1415BC 3" 2-1/2" | Depth Length  3726BC 3" 2-1/2" 1/8"-3/4"  8730BC 3" 2-1/2" 1/8"-3/4"  S-8236C 3" 2-1/2" 1/8"-5/8"  S-1415BC 3" 2-1/2" 1/8"-3/4" | Depth         Length         Material           3726BC         3"         2-1/2"         1/8"-3/4"         1-9/16-1-3/4"           8730BC         3"         2-1/2"         1/8"-3/4"         1-9/16-1-3/4"           S-8236C         3"         2-1/2"         1/8"-5/8"         -           S-1415BC         3"         2-1/2"         1/8"-3/4"         1-9/16-1-3/4" | Depth   Length   Material   Material | Depth   Length   Material   Material   Material | Depth         Length         Material         Material           3726BC         3"         2-1/2"         1/8"-3/4"         1-9/16-1-3/4"         Black Nylon         Black Nylon         3/8"-16           8730BC         3"         2-1/2"         1/8"-3/4"         1-9/16-1-3/4"         Black Nylon         Black Nylon         3/8"-16           S-8236C         3"         2-1/2"         1/8"-5/8"         -         316 S.S.         316 S.S.         3/8"-16           S-1415BC         3"         2-1/2"         1/8"-3/4"         1-9/16-1-3/4"         Chrome Plated Zinc         Black Nylon         3/8"-16 |

## **NON COMPRESSION HANDLE - T-STYLE**

Mfr. No. O.D.

3"

Shaft Material

3/8"

3/8"

732-S-0230BC

| The state of the s |             |         |             |  |
|--------------------------------------------------------------------------------------------------------------------------------------------------------------------------------------------------------------------------------------------------------------------------------------------------------------------------------------------------------------------------------------------------------------------------------------------------------------------------------------------------------------------------------------------------------------------------------------------------------------------------------------------------------------------------------------------------------------------------------------------------------------------------------------------------------------------------------------------------------------------------------------------------------------------------------------------------------------------------------------------------------------------------------------------------------------------------------------------------------------------------------------------------------------------------------------------------------------------------------------------------------------------------------------------------------------------------------------------------------------------------------------------------------------------------------------------------------------------------------------------------------------------------------------------------------------------------------------------------------------------------------------------------------------------------------------------------------------------------------------------------------------------------------------------------------------------------------------------------------------------------------------------------------------------------------------------------------------------------------------------------------------------------------------------------------------------------------------------------------------------------------|-------------|---------|-------------|--|
| Handle                                                                                                                                                                                                                                                                                                                                                                                                                                                                                                                                                                                                                                                                                                                                                                                                                                                                                                                                                                                                                                                                                                                                                                                                                                                                                                                                                                                                                                                                                                                                                                                                                                                                                                                                                                                                                                                                                                                                                                                                                                                                                                                         | Body        | Thread  | Style       |  |
| Material                                                                                                                                                                                                                                                                                                                                                                                                                                                                                                                                                                                                                                                                                                                                                                                                                                                                                                                                                                                                                                                                                                                                                                                                                                                                                                                                                                                                                                                                                                                                                                                                                                                                                                                                                                                                                                                                                                                                                                                                                                                                                                                       |             |         |             |  |
|                                                                                                                                                                                                                                                                                                                                                                                                                                                                                                                                                                                                                                                                                                                                                                                                                                                                                                                                                                                                                                                                                                                                                                                                                                                                                                                                                                                                                                                                                                                                                                                                                                                                                                                                                                                                                                                                                                                                                                                                                                                                                                                                |             |         |             |  |
| Black Nylon                                                                                                                                                                                                                                                                                                                                                                                                                                                                                                                                                                                                                                                                                                                                                                                                                                                                                                                                                                                                                                                                                                                                                                                                                                                                                                                                                                                                                                                                                                                                                                                                                                                                                                                                                                                                                                                                                                                                                                                                                                                                                                                    | Black Nylon | 3/8"-16 | Non-Locking |  |
|                                                                                                                                                                                                                                                                                                                                                                                                                                                                                                                                                                                                                                                                                                                                                                                                                                                                                                                                                                                                                                                                                                                                                                                                                                                                                                                                                                                                                                                                                                                                                                                                                                                                                                                                                                                                                                                                                                                                                                                                                                                                                                                                |             |         |             |  |
| Chrome Plated Zinc                                                                                                                                                                                                                                                                                                                                                                                                                                                                                                                                                                                                                                                                                                                                                                                                                                                                                                                                                                                                                                                                                                                                                                                                                                                                                                                                                                                                                                                                                                                                                                                                                                                                                                                                                                                                                                                                                                                                                                                                                                                                                                             | Black Nylon | 3/8"-16 | Non-Locking |  |

732-S-0230BC Threaded offset cam bar with set screw included.

3230BC

S-0230BC 3"