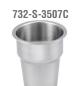

Includes Loran cable hole.

732-18040 S-1804C 2-3/16" 1/4" (4) Chrome Plated 3-11/16" 1"-14 Zamac

732-18040

| ORDER NO.       | Mfr. No. | Cut-Out | 0.D.     | Depth | Material |
|-----------------|----------|---------|----------|-------|----------|
| YETI CUP HOLDER |          |         |          |       |          |
| 732-S-3507C     | S-3507C  | 4-1/8"  | 4-11/16" | 6"    | 316 S.S. |

Longer depth fits larger water bottles, can coolers (including Yeti). Drink holder pad made of UV resistant vinyl for longer life. Drink holders include mounting gasket, drink pad, & 3/8" drain tube. Vinyl pad affixed without adhesive. Drink pad cushions beverages.