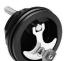

#### **RATCHET/ANTENNA MOUNT**

| ORDER NO.     | Mfr. No. | Length | Width  | Thread | Fastener | Material |
|---------------|----------|--------|--------|--------|----------|----------|
| SALTWATER USE |          |        |        |        |          |          |
| 732-18020     | S-1802C  | 3-5/8" | 2-1/2" | 1"-14  | 1/4" (4) | 316 S.S. |
| 732-18020-HD  | S-1802BC | 3-3/4" | 2-1/4" | 1"-14  | 1/4" (4) | 316 S.S. |

Includes Loran cable hole.

732-18040 S-1804C 2-3/16" 1/4" (4) Chrome Plated 3-11/16" 1"-14 Zamac

732-18040

| ORDER NO.       | Mfr. No. | Cut-Out | 0.D.     | Depth | Material |
|-----------------|----------|---------|----------|-------|----------|
| YETI CUP HOLDER |          |         |          |       |          |
| 732-S-3507C     | S-3507C  | 4-1/8"  | 4-11/16" | 6"    | 316 S.S. |