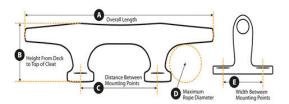

### **BLACK NYLON CLEAT**

Black Nylon

| ORDER NO.  | Mfr. No. | Α      | В        | С       | D    | Ε | Fastener  |
|------------|----------|--------|----------|---------|------|---|-----------|
| 732-3433BP | 3433BP   | 4-1/4" | 1"       | 1-1/16" | 1/2" | - | #10 (2)   |
| 732-3421BP | 3421BP   | 6"     | 1-1/4"   | 1-1/2"  | 3/4" | - | 1/4" (2)  |
| 732-3439BP | 3439BP   | 8"     | 1-11/16" | 2-1/4"  | 3/4" | - | 5/16" (2) |

B Height From Deck to Top of Cleat

Distance Between

Width Between

Width Between