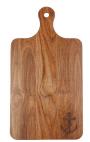

## **TEAK CHARCUTERIE BOARDS RESTAURANT GRADE**

ANCHOR DESIGN

| ORDER NO.   | Mfr. No.  | Size              |
|-------------|-----------|-------------------|
| 732-60763AN | 60763ANCC | 12" x 7" - Small  |
| 732-60764AN | 60764ANCC | 14" x 10" - Large |