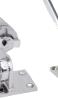

#### **DOOR HINGE**

304 Stainless Steel - Sold by pairs

| ORDER NO.              | Mfr. No. | Length  | Width  | Fastener |
|------------------------|----------|---------|--------|----------|
| <b>732-S-3442</b> Pair | S-3442   | 3-3/20" | 1-1/2" | #8 (6)   |