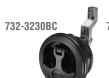

#### **COMPRESSION HANDLE - T-STYLE**

**ORDER NO.** 

**SALTWATER USE** 732-3230BC

FRESHWATER USE

732-3726BC

732-8730BC

732-8236C

732-S-1415BC

732-S-9417BC

|          |                                         |                                                     |                                                                                 |                                                                                                                                 |                                                                                                                                                                                                                                                                                                                                                                          | ,                                    |                                                 |                                                                                                                                                                                                                                                                                                                                                                                                                                                                                                                                                                                                                            |
|----------|-----------------------------------------|-----------------------------------------------------|---------------------------------------------------------------------------------|---------------------------------------------------------------------------------------------------------------------------------|--------------------------------------------------------------------------------------------------------------------------------------------------------------------------------------------------------------------------------------------------------------------------------------------------------------------------------------------------------------------------|--------------------------------------|-------------------------------------------------|----------------------------------------------------------------------------------------------------------------------------------------------------------------------------------------------------------------------------------------------------------------------------------------------------------------------------------------------------------------------------------------------------------------------------------------------------------------------------------------------------------------------------------------------------------------------------------------------------------------------------|
| Mfr. No. | 0.D.                                    | Cut-Out<br>Depth                                    | Surface<br>Length                                                               | Shaft<br>Material                                                                                                               | Handle<br>Material                                                                                                                                                                                                                                                                                                                                                       | Body                                 | Thread                                          | Style                                                                                                                                                                                                                                                                                                                                                                                                                                                                                                                                                                                                                      |
|          |                                         |                                                     | _                                                                               |                                                                                                                                 |                                                                                                                                                                                                                                                                                                                                                                          |                                      |                                                 |                                                                                                                                                                                                                                                                                                                                                                                                                                                                                                                                                                                                                            |
| 3726BC   | 3"                                      | 2-1/2"                                              | 1/8"-3/4"                                                                       | 1-9/16-1-3/4"                                                                                                                   | Black Nylon                                                                                                                                                                                                                                                                                                                                                              | Black Nylon                          | 3/8"-16                                         | Locking                                                                                                                                                                                                                                                                                                                                                                                                                                                                                                                                                                                                                    |
| 8730BC   | 3"                                      | 2-1/2"                                              | 1/8"-3/4"                                                                       | 1-9/16-1-3/4"                                                                                                                   | Black Nylon                                                                                                                                                                                                                                                                                                                                                              | Black Nylon                          | 3/8"-16                                         | Non-Locking                                                                                                                                                                                                                                                                                                                                                                                                                                                                                                                                                                                                                |
| S-8236C  | 3"                                      | 2-1/2"                                              | 1/8"-5/8"                                                                       | -                                                                                                                               | 316 S.S.                                                                                                                                                                                                                                                                                                                                                                 | 316 S.S.                             | 3/8"-16                                         | Locking                                                                                                                                                                                                                                                                                                                                                                                                                                                                                                                                                                                                                    |
|          |                                         |                                                     |                                                                                 |                                                                                                                                 |                                                                                                                                                                                                                                                                                                                                                                          |                                      |                                                 |                                                                                                                                                                                                                                                                                                                                                                                                                                                                                                                                                                                                                            |
| S-1415BC | 3"                                      | 2-1/2"                                              | 1/8"-3/4"                                                                       | 1-9/16-1-3/4"                                                                                                                   | Chrome Plated Zinc                                                                                                                                                                                                                                                                                                                                                       | Black Nylon                          | 3/8"-16                                         | Locking                                                                                                                                                                                                                                                                                                                                                                                                                                                                                                                                                                                                                    |
| S-9417BC | 3"                                      | 2-1/2"                                              | 1/8"-3/4"                                                                       | 1-9/16-1-3/4"                                                                                                                   | Chrome Plated Zinc                                                                                                                                                                                                                                                                                                                                                       | Black Nylon                          | 3/8"-16                                         | Non-Locking                                                                                                                                                                                                                                                                                                                                                                                                                                                                                                                                                                                                                |
|          | 3726BC<br>8730BC<br>S-8236C<br>S-1415BC | 3726BC 3"<br>8730BC 3"<br>S-8236C 3"<br>S-1415BC 3" | 3726BC 3" 2-1/2"<br>8730BC 3" 2-1/2"<br>S-8236C 3" 2-1/2"<br>S-1415BC 3" 2-1/2" | Depth Length  3726BC 3" 2-1/2" 1/8"-3/4"  8730BC 3" 2-1/2" 1/8"-3/4"  S-8236C 3" 2-1/2" 1/8"-5/8"  S-1415BC 3" 2-1/2" 1/8"-3/4" | Depth         Length         Material           3726BC         3"         2-1/2"         1/8"-3/4"         1-9/16-1-3/4"           8730BC         3"         2-1/2"         1/8"-3/4"         1-9/16-1-3/4"           S-8236C         3"         2-1/2"         1/8"-5/8"         -           S-1415BC         3"         2-1/2"         1/8"-3/4"         1-9/16-1-3/4" | Depth   Length   Material   Material | Depth   Length   Material   Material   Material | Depth         Length         Material         Material           3726BC         3"         2-1/2"         1/8"-3/4"         1-9/16-1-3/4"         Black Nylon         Black Nylon         3/8"-16           8730BC         3"         2-1/2"         1/8"-3/4"         1-9/16-1-3/4"         Black Nylon         Black Nylon         3/8"-16           S-8236C         3"         2-1/2"         1/8"-5/8"         -         316 S.S.         316 S.S.         3/8"-16           S-1415BC         3"         2-1/2"         1/8"-3/4"         1-9/16-1-3/4"         Chrome Plated Zinc         Black Nylon         3/8"-16 |

732-S-0230BC Threaded offset cam bar with set screw included.

3230BC

S-0230BC 3"