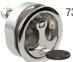

#### **COMPRESSION HANDLE - T-STYLE**

**ORDER NO.** 

**SALTWATER USE** 732-3230BC

FRESHWATER USE

732-3726BC

732-8730BC

732-8236C

732-S-1415BC

732-S-9417BC

|          |                                         |                                                     |                                                                                 |                                                                                                                                 |                                                                                                                                                                                                                                                                                                                                                                          | ,                                    |                                                 |                                                                                                                                                                                                                                                                                                                                                                                                                                                                                                                                                                                                                            |
|----------|-----------------------------------------|-----------------------------------------------------|---------------------------------------------------------------------------------|---------------------------------------------------------------------------------------------------------------------------------|--------------------------------------------------------------------------------------------------------------------------------------------------------------------------------------------------------------------------------------------------------------------------------------------------------------------------------------------------------------------------|--------------------------------------|-------------------------------------------------|----------------------------------------------------------------------------------------------------------------------------------------------------------------------------------------------------------------------------------------------------------------------------------------------------------------------------------------------------------------------------------------------------------------------------------------------------------------------------------------------------------------------------------------------------------------------------------------------------------------------------|
| Mfr. No. | 0.D.                                    | Cut-Out<br>Depth                                    | Surface<br>Length                                                               | Shaft<br>Material                                                                                                               | Handle<br>Material                                                                                                                                                                                                                                                                                                                                                       | Body                                 | Thread                                          | Style                                                                                                                                                                                                                                                                                                                                                                                                                                                                                                                                                                                                                      |
|          |                                         |                                                     | _                                                                               |                                                                                                                                 |                                                                                                                                                                                                                                                                                                                                                                          |                                      |                                                 |                                                                                                                                                                                                                                                                                                                                                                                                                                                                                                                                                                                                                            |
| 3726BC   | 3"                                      | 2-1/2"                                              | 1/8"-3/4"                                                                       | 1-9/16-1-3/4"                                                                                                                   | Black Nylon                                                                                                                                                                                                                                                                                                                                                              | Black Nylon                          | 3/8"-16                                         | Locking                                                                                                                                                                                                                                                                                                                                                                                                                                                                                                                                                                                                                    |
| 8730BC   | 3"                                      | 2-1/2"                                              | 1/8"-3/4"                                                                       | 1-9/16-1-3/4"                                                                                                                   | Black Nylon                                                                                                                                                                                                                                                                                                                                                              | Black Nylon                          | 3/8"-16                                         | Non-Locking                                                                                                                                                                                                                                                                                                                                                                                                                                                                                                                                                                                                                |
| S-8236C  | 3"                                      | 2-1/2"                                              | 1/8"-5/8"                                                                       | -                                                                                                                               | 316 S.S.                                                                                                                                                                                                                                                                                                                                                                 | 316 S.S.                             | 3/8"-16                                         | Locking                                                                                                                                                                                                                                                                                                                                                                                                                                                                                                                                                                                                                    |
|          |                                         |                                                     |                                                                                 |                                                                                                                                 |                                                                                                                                                                                                                                                                                                                                                                          |                                      |                                                 |                                                                                                                                                                                                                                                                                                                                                                                                                                                                                                                                                                                                                            |
| S-1415BC | 3"                                      | 2-1/2"                                              | 1/8"-3/4"                                                                       | 1-9/16-1-3/4"                                                                                                                   | Chrome Plated Zinc                                                                                                                                                                                                                                                                                                                                                       | Black Nylon                          | 3/8"-16                                         | Locking                                                                                                                                                                                                                                                                                                                                                                                                                                                                                                                                                                                                                    |
| S-9417BC | 3"                                      | 2-1/2"                                              | 1/8"-3/4"                                                                       | 1-9/16-1-3/4"                                                                                                                   | Chrome Plated Zinc                                                                                                                                                                                                                                                                                                                                                       | Black Nylon                          | 3/8"-16                                         | Non-Locking                                                                                                                                                                                                                                                                                                                                                                                                                                                                                                                                                                                                                |
|          | 3726BC<br>8730BC<br>S-8236C<br>S-1415BC | 3726BC 3"<br>8730BC 3"<br>S-8236C 3"<br>S-1415BC 3" | 3726BC 3" 2-1/2"<br>8730BC 3" 2-1/2"<br>S-8236C 3" 2-1/2"<br>S-1415BC 3" 2-1/2" | Depth Length  3726BC 3" 2-1/2" 1/8"-3/4"  8730BC 3" 2-1/2" 1/8"-3/4"  S-8236C 3" 2-1/2" 1/8"-5/8"  S-1415BC 3" 2-1/2" 1/8"-3/4" | Depth         Length         Material           3726BC         3"         2-1/2"         1/8"-3/4"         1-9/16-1-3/4"           8730BC         3"         2-1/2"         1/8"-3/4"         1-9/16-1-3/4"           S-8236C         3"         2-1/2"         1/8"-5/8"         -           S-1415BC         3"         2-1/2"         1/8"-3/4"         1-9/16-1-3/4" | Depth   Length   Material   Material | Depth   Length   Material   Material   Material | Depth         Length         Material         Material           3726BC         3"         2-1/2"         1/8"-3/4"         1-9/16-1-3/4"         Black Nylon         Black Nylon         3/8"-16           8730BC         3"         2-1/2"         1/8"-3/4"         1-9/16-1-3/4"         Black Nylon         Black Nylon         3/8"-16           S-8236C         3"         2-1/2"         1/8"-5/8"         -         316 S.S.         316 S.S.         3/8"-16           S-1415BC         3"         2-1/2"         1/8"-3/4"         1-9/16-1-3/4"         Chrome Plated Zinc         Black Nylon         3/8"-16 |