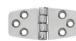

#### **DOOR HINGE**

304 Stainless Steel - Sold by pairs

| ORDER NO.              | Mfr. No. | Length  | Width  | Fastener |
|------------------------|----------|---------|--------|----------|
| <b>732-S-3442</b> Pair | S-3442   | 3-3/20" | 1-1/2" | #8 (6)   |