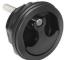

## **NON COMPRESSION HANDLE - T-STYLE**

Mfr. No. O.D.

3"

Shaft Material

3/8"

3/8"

732-S-0230BC

| The state of the s |             |         |             |  |
|--------------------------------------------------------------------------------------------------------------------------------------------------------------------------------------------------------------------------------------------------------------------------------------------------------------------------------------------------------------------------------------------------------------------------------------------------------------------------------------------------------------------------------------------------------------------------------------------------------------------------------------------------------------------------------------------------------------------------------------------------------------------------------------------------------------------------------------------------------------------------------------------------------------------------------------------------------------------------------------------------------------------------------------------------------------------------------------------------------------------------------------------------------------------------------------------------------------------------------------------------------------------------------------------------------------------------------------------------------------------------------------------------------------------------------------------------------------------------------------------------------------------------------------------------------------------------------------------------------------------------------------------------------------------------------------------------------------------------------------------------------------------------------------------------------------------------------------------------------------------------------------------------------------------------------------------------------------------------------------------------------------------------------------------------------------------------------------------------------------------------------|-------------|---------|-------------|--|
| Handle                                                                                                                                                                                                                                                                                                                                                                                                                                                                                                                                                                                                                                                                                                                                                                                                                                                                                                                                                                                                                                                                                                                                                                                                                                                                                                                                                                                                                                                                                                                                                                                                                                                                                                                                                                                                                                                                                                                                                                                                                                                                                                                         | Body        | Thread  | Style       |  |
| Material                                                                                                                                                                                                                                                                                                                                                                                                                                                                                                                                                                                                                                                                                                                                                                                                                                                                                                                                                                                                                                                                                                                                                                                                                                                                                                                                                                                                                                                                                                                                                                                                                                                                                                                                                                                                                                                                                                                                                                                                                                                                                                                       |             |         |             |  |
|                                                                                                                                                                                                                                                                                                                                                                                                                                                                                                                                                                                                                                                                                                                                                                                                                                                                                                                                                                                                                                                                                                                                                                                                                                                                                                                                                                                                                                                                                                                                                                                                                                                                                                                                                                                                                                                                                                                                                                                                                                                                                                                                |             |         |             |  |
| Black Nylon                                                                                                                                                                                                                                                                                                                                                                                                                                                                                                                                                                                                                                                                                                                                                                                                                                                                                                                                                                                                                                                                                                                                                                                                                                                                                                                                                                                                                                                                                                                                                                                                                                                                                                                                                                                                                                                                                                                                                                                                                                                                                                                    | Black Nylon | 3/8"-16 | Non-Locking |  |
|                                                                                                                                                                                                                                                                                                                                                                                                                                                                                                                                                                                                                                                                                                                                                                                                                                                                                                                                                                                                                                                                                                                                                                                                                                                                                                                                                                                                                                                                                                                                                                                                                                                                                                                                                                                                                                                                                                                                                                                                                                                                                                                                |             |         |             |  |
| Chrome Plated Zinc                                                                                                                                                                                                                                                                                                                                                                                                                                                                                                                                                                                                                                                                                                                                                                                                                                                                                                                                                                                                                                                                                                                                                                                                                                                                                                                                                                                                                                                                                                                                                                                                                                                                                                                                                                                                                                                                                                                                                                                                                                                                                                             | Black Nylon | 3/8"-16 | Non-Locking |  |

732-S-0230BC Threaded offset cam bar with set screw included.

3230BC

S-0230BC 3"

Cut-Out

Depth

2-1/2"

2-1/2"

Surface

Length

1/8"-3/4"

1/8"-3/4"