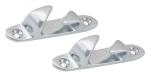

#### **SKENE BOW CHOCKS**

Chrome Plated /Brass - Sold by pairs

| ORDER NO.               | Mfr. No. | Length | Line Size | Fastener |
|-------------------------|----------|--------|-----------|----------|
| <b>732-S-0980C</b> Pair | S-0980C  | 4"     | 1/2"      | #10 (2)  |