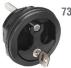

#### **COMPRESSION HANDLE - T-STYLE**

**ORDER NO.** 

**SALTWATER USE** 732-3230BC

FRESHWATER USE

732-3726BC

732-8730BC

732-8236C

732-S-1415BC

732-S-9417BC

|          |                                         |                                                     |                                                                                 |                                                                                                                                 |                                                                                                                                                                                                                                                                                                                                                                          | ,                                    |                                                 |                                                                                                                                                                                                                                                                                                                                                                                                                                                                                                                                                                                                                            |
|----------|-----------------------------------------|-----------------------------------------------------|---------------------------------------------------------------------------------|---------------------------------------------------------------------------------------------------------------------------------|--------------------------------------------------------------------------------------------------------------------------------------------------------------------------------------------------------------------------------------------------------------------------------------------------------------------------------------------------------------------------|--------------------------------------|-------------------------------------------------|----------------------------------------------------------------------------------------------------------------------------------------------------------------------------------------------------------------------------------------------------------------------------------------------------------------------------------------------------------------------------------------------------------------------------------------------------------------------------------------------------------------------------------------------------------------------------------------------------------------------------|
| Mfr. No. | 0.D.                                    | Cut-Out<br>Depth                                    | Surface<br>Length                                                               | Shaft<br>Material                                                                                                               | Handle<br>Material                                                                                                                                                                                                                                                                                                                                                       | Body                                 | Thread                                          | Style                                                                                                                                                                                                                                                                                                                                                                                                                                                                                                                                                                                                                      |
|          |                                         |                                                     | _                                                                               |                                                                                                                                 |                                                                                                                                                                                                                                                                                                                                                                          |                                      |                                                 |                                                                                                                                                                                                                                                                                                                                                                                                                                                                                                                                                                                                                            |
| 3726BC   | 3"                                      | 2-1/2"                                              | 1/8"-3/4"                                                                       | 1-9/16-1-3/4"                                                                                                                   | Black Nylon                                                                                                                                                                                                                                                                                                                                                              | Black Nylon                          | 3/8"-16                                         | Locking                                                                                                                                                                                                                                                                                                                                                                                                                                                                                                                                                                                                                    |
| 8730BC   | 3"                                      | 2-1/2"                                              | 1/8"-3/4"                                                                       | 1-9/16-1-3/4"                                                                                                                   | Black Nylon                                                                                                                                                                                                                                                                                                                                                              | Black Nylon                          | 3/8"-16                                         | Non-Locking                                                                                                                                                                                                                                                                                                                                                                                                                                                                                                                                                                                                                |
| S-8236C  | 3"                                      | 2-1/2"                                              | 1/8"-5/8"                                                                       | -                                                                                                                               | 316 S.S.                                                                                                                                                                                                                                                                                                                                                                 | 316 S.S.                             | 3/8"-16                                         | Locking                                                                                                                                                                                                                                                                                                                                                                                                                                                                                                                                                                                                                    |
|          |                                         |                                                     |                                                                                 |                                                                                                                                 |                                                                                                                                                                                                                                                                                                                                                                          |                                      |                                                 |                                                                                                                                                                                                                                                                                                                                                                                                                                                                                                                                                                                                                            |
| S-1415BC | 3"                                      | 2-1/2"                                              | 1/8"-3/4"                                                                       | 1-9/16-1-3/4"                                                                                                                   | Chrome Plated Zinc                                                                                                                                                                                                                                                                                                                                                       | Black Nylon                          | 3/8"-16                                         | Locking                                                                                                                                                                                                                                                                                                                                                                                                                                                                                                                                                                                                                    |
| S-9417BC | 3"                                      | 2-1/2"                                              | 1/8"-3/4"                                                                       | 1-9/16-1-3/4"                                                                                                                   | Chrome Plated Zinc                                                                                                                                                                                                                                                                                                                                                       | Black Nylon                          | 3/8"-16                                         | Non-Locking                                                                                                                                                                                                                                                                                                                                                                                                                                                                                                                                                                                                                |
|          | 3726BC<br>8730BC<br>S-8236C<br>S-1415BC | 3726BC 3"<br>8730BC 3"<br>S-8236C 3"<br>S-1415BC 3" | 3726BC 3" 2-1/2"<br>8730BC 3" 2-1/2"<br>S-8236C 3" 2-1/2"<br>S-1415BC 3" 2-1/2" | Depth Length  3726BC 3" 2-1/2" 1/8"-3/4"  8730BC 3" 2-1/2" 1/8"-3/4"  S-8236C 3" 2-1/2" 1/8"-5/8"  S-1415BC 3" 2-1/2" 1/8"-3/4" | Depth         Length         Material           3726BC         3"         2-1/2"         1/8"-3/4"         1-9/16-1-3/4"           8730BC         3"         2-1/2"         1/8"-3/4"         1-9/16-1-3/4"           S-8236C         3"         2-1/2"         1/8"-5/8"         -           S-1415BC         3"         2-1/2"         1/8"-3/4"         1-9/16-1-3/4" | Depth   Length   Material   Material | Depth   Length   Material   Material   Material | Depth         Length         Material         Material           3726BC         3"         2-1/2"         1/8"-3/4"         1-9/16-1-3/4"         Black Nylon         Black Nylon         3/8"-16           8730BC         3"         2-1/2"         1/8"-3/4"         1-9/16-1-3/4"         Black Nylon         Black Nylon         3/8"-16           S-8236C         3"         2-1/2"         1/8"-5/8"         -         316 S.S.         316 S.S.         3/8"-16           S-1415BC         3"         2-1/2"         1/8"-3/4"         1-9/16-1-3/4"         Chrome Plated Zinc         Black Nylon         3/8"-16 |