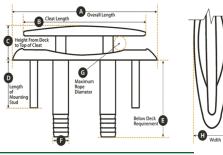

## **FOLDING CLEAT**

316 Stainless Steel

| ORDER NO. | Mfr. No. | Α       | В      | С      | D      | Ε    | F      | Fastener |
|-----------|----------|---------|--------|--------|--------|------|--------|----------|
| 732-6744C | 6744C    | 4-9/16" | 4-1/2" | 1-1/2" | 2-5/8" | 1/2" | 1-3/8" | 1/4" (2) |

For top mount applications where depth under the deck is a concern.

B Height From Deck to Top of Cleat

Distance Between

Width Between

Width Between