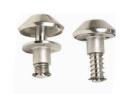

### **E-Z PULL UP CLEAT**

316 Stainless Steel

|              |                |             |        |         |             |                 | ,      |      |           |       |
|--------------|----------------|-------------|--------|---------|-------------|-----------------|--------|------|-----------|-------|
| ORDER NO.    | Mfr. No.       | Α           | В      | С       | D           | Ε               | F      | G    | Н         | I     |
| 732-6704CBLU | 6704CBLUE      | 5-1/8"      | 4-1/2" | 1-7/16" | 3-7/8"      | 2"              | 1/2"   | 5/8" | 5/8"      | 1-5/8 |
| 732-6709CBLU | 6709CBLUE      | 6-3/4"      | 6"     | 1-7/8"  | 5"          | 2-1/4"          | 13/16" | 7/8" | 3/4"      | 1-1/4 |
| F 7 0144-    | Constant Local | سلم ۱ اائسا |        | 0       | all a salas | La caractella a |        | 4    | - 1 t - 1 |       |

E-Z Cleats are easy to install. Just drill & drop into place. Special socket lengths are not needed to install locking nuts.