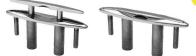

### **E-Z PULL UP CLEAT**

316 Stainless Steel

|              |                |             |        |         |             |                 | ,      |      |           |       |
|--------------|----------------|-------------|--------|---------|-------------|-----------------|--------|------|-----------|-------|
| ORDER NO.    | Mfr. No.       | Α           | В      | С       | D           | Ε               | F      | G    | Н         | I     |
| 732-6704CBLU | 6704CBLUE      | 5-1/8"      | 4-1/2" | 1-7/16" | 3-7/8"      | 2"              | 1/2"   | 5/8" | 5/8"      | 1-5/8 |
| 732-6709CBLU | 6709CBLUE      | 6-3/4"      | 6"     | 1-7/8"  | 5"          | 2-1/4"          | 13/16" | 7/8" | 3/4"      | 1-1/4 |
| F 7 0144-    | Constant Local | سلم ۱ اائسا |        | 0       | all a salas | La caractella a |        | 4    | - 1 t - 1 |       |

E-Z Cleats are easy to install. Just drill & drop into place. Special socket lengths are not needed to install locking nuts.